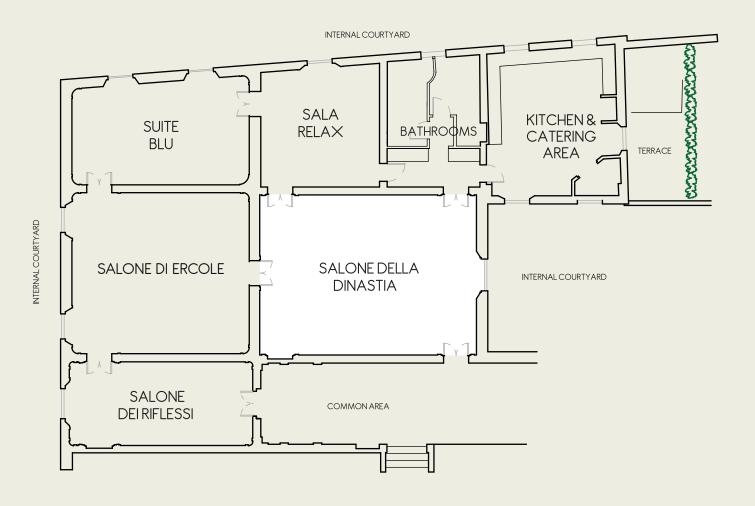

## SALONE DELLA DINASTIA

Very bright and with direct access from the outside, the Salone dellaDinastia is enriched with wonderfuRenaissance frescoes painted by Pietro Fabbri and is the perfect place for aperitifs, Christmas andCocktail parties, business lunches or dinners.

SIZE Measures: 9.97 x 7.32 m Height: 5.7 m Surface 73.13sqm

CATERING CAPACITY Sitting Buffet: 20 Standing Buffet: 40

## FEATURES

- Video projector with the possibility of connecting to your PC, WiFi Internet.
- Water and basic stationery on the tablets.
- Flipchart.
- Hospitality desk for eventual accreditation of participants in the Salon of Reflections
- Natural and / or artificial light.
- Direct access from the outside.